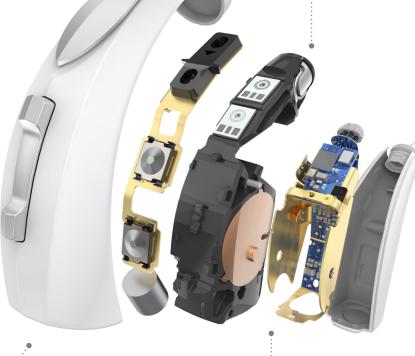

## Via Al

Thanks to advanced technology we call Hearing Reality, Via AI is designed to be effective in the noisiest environments. In fact, a recent independent study gave Via AI hearing aids the top rating compared to other manufacturers' premium devices for reducing background noise in noisy listening environments.¹ And our Mask Mode feature helps make it easier to hear people who are wearing face masks.

Hear speech comfortably even in busy settings while unwanted noise is suppressed.

No buzzing, no whistling, just comfortable, feedback-free listening all day.

Get superior sound quality, clarity, more natural hearing and effortless transitions.