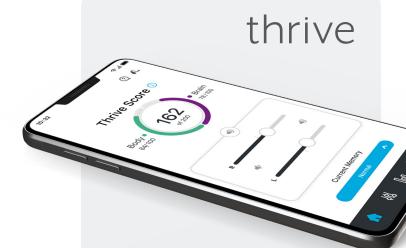

#### Easy personalized control

The Thrive Hearing Control app works seamlessly with Via AI to give you complete control of your hearing aids. Change settings easily, quickly adjust volume, create customized memories and stream music or phone calls with the touch of a button.

# And that's just the beginning

The Thrive Hearing Control app delivers many powerful features that are easy to use and will help you manage your health and access useful information.

## Simplify + thrive

No other hearing aid puts powerful, easy-to-use information features at your fingertips like Via AI.