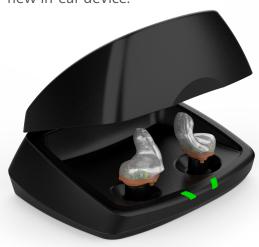

# Custom. Convenient. Comfortable.

Meet the world's first custom rechargeable hearing aids. Custom means the hearing aid is custom molded to fit your unique ear canal comfortably and securely. And they won't get tangled or pulled off when wearing or removing face masks. Multiple color options allow you to be discreet or show off your new in-ear device

Our new charger fits all custom hearing aids and provides up to 24 hours of power in a single charge.