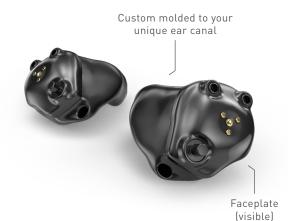

# Custom. Convenient. Comfortable.

Meet the world's first custom rechargeable hearing aids. Custom means the hearing aid is custom molded to fit your unique ear canal comfortably and securely. And they won't get tangled or pulled off when wearing or removing face masks. Multiple color options allow you to be discreet or show off your new in-ear device