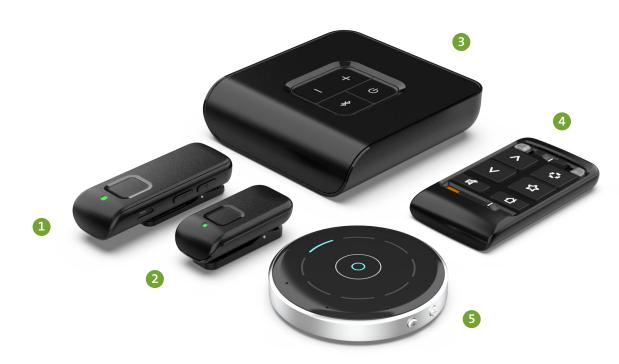

# Reconnect with what matters most

Sleek, wireless accessories stream the sounds you love directly to your Via AI hearing aids. Enjoy your favorite music, TV shows and phone calls with excellent sound quality.

#### 1. Remote Microphone +

Enables easy audio streaming and one-on-one conversations in noisy environments.

#### 2. Mini Remote Microphone

Enjoy one-on-one conversations in noisy environments by clipping it to your conversation partner's clothing.

#### 3. TV Streamer

Easily stream audio from your TV or other electronic audio source directly to your hearing aids.

#### 4. Remote

Easily control memory and volume, mute your hearing aids and turn other special features on and off.

#### 5. Table Microphone

Make group settings easy with eight built-in microphones that stream the primary speaker's voice to your hearing aids.