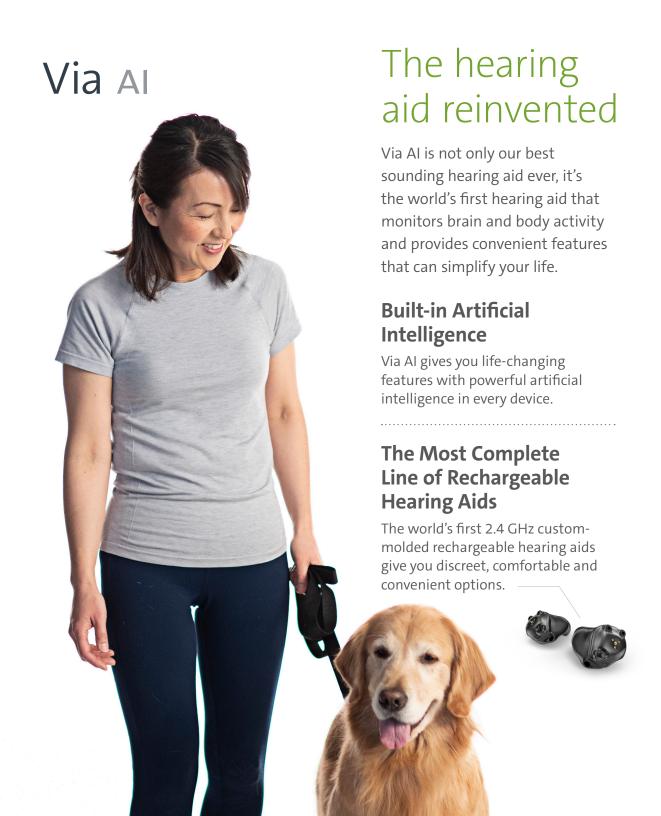

## Via Al

Thanks to advanced technology we call Hearing Reality, Via AI is designed to be effective in the noisiest environments. In fact, a recent independent study gave Via AI hearing aids the top rating compared to other manufacturers' premium devices for reducing background noise in noisy listening environments.¹ And our Mask Mode feature helps make it easier to hear people who are wearing face masks.

# Custom. Convenient. Comfortable.

Meet the world's first custom rechargeable hearing aids. Custom means the hearing aid is custom molded to fit your unique ear canal comfortably and securely. And they won't get tangled or pulled off when wearing or removing face masks. Multiple color options allow you to be discreet or show off your new in-ear device

Our new charger fits all custom hearing aids and provides up to 24 hours of power in a single charge.