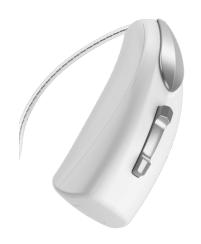

## Via Al

Thanks to advanced technology we call Hearing Reality, Via AI is designed to be effective in the noisiest environments. In fact, a recent independent study gave Via AI hearing aids the top rating compared to other manufacturers' premium devices for reducing background noise in noisy listening environments.¹ And our Mask Mode feature helps make it easier to hear people who are wearing face masks.

Hear speech comfortably even in busy settings while unwanted noise is suppressed.

No buzzing, no whistling, just comfortable, feedback-free listening all day.

Get superior sound quality, clarity, more natural hearing and effortless transitions.

Stream crisp, clear phone calls and experience music the way it was meant to be heard.

Connect hearing aids via Bluetooth° with accessories and select smartphones.\*

Preserve peace and quiet while important sounds like speech are amplified.