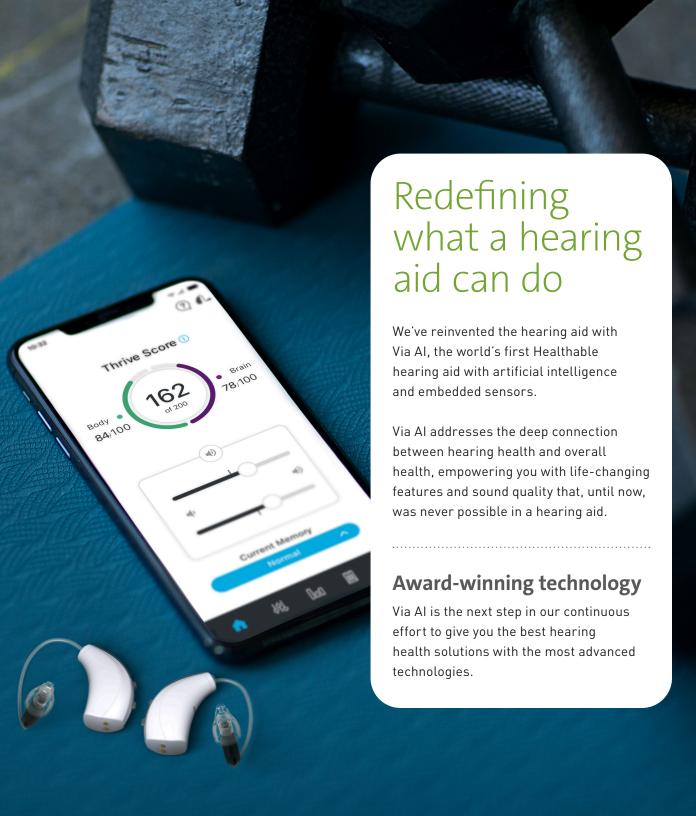

# Healthy hearing means a healthier you

A growing body of evidence points to a connection between hearing health and overall health. People who treat their hearing loss not only hear better, but may lower their risk for serious health issues such as cognitive decline and dementia.<sup>2</sup>

# And that's just the beginning

The Thrive Hearing Control app delivers many powerful features that are easy to use and will help you manage your health and access useful information.

## Simplify + thrive

No other hearing aid puts powerful, easy-to-use information features at your fingertips like Via AI.